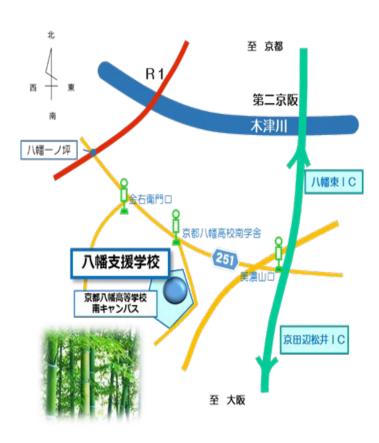

#### 【本校周辺の地図】

#### 【公共交通機関利用の場合】

#### OJR(学研都市線)「松井山手駅」より

- ・京阪バス 16・16C・67B系統 「京都八幡高校南学舎」下車 徒歩約5分
- ・京阪バス | 6A・| 6B・67D系統「金右衛門口」下車 徒歩約|0分

#### ○京阪(京阪本線・鴨東線)「樟葉駅」より

- ·京阪バス | 6·|6B·67B系統 「京都八幡高校南学舎」下車 徒歩約5分
- ・京阪バス | 6A・| 6C・67D系「金右衛門口」下車 徒歩約 | 0分

#### ○近鉄(京都線)「新田辺駅」より

- ·京阪バス 67B系統 「京都八幡高校南学舎」下車 徒歩約5分
- ・京阪バス 74A系統 「美濃山口」下車 徒歩約10分
- ·京阪バス 67D系統 「金右衛門口」下車 徒歩約10分

#### 【スクールバスの運行区域について】

- 〇八幡市全域 〇久御山町全域
- ○京田辺市の一部 ○京都府立桃山学園

#### 【福祉総合科(自主通学)の登校区域について】

O山城教育局内全域 ○京都府立桃山学園

※詳しくはお問い合わせください。